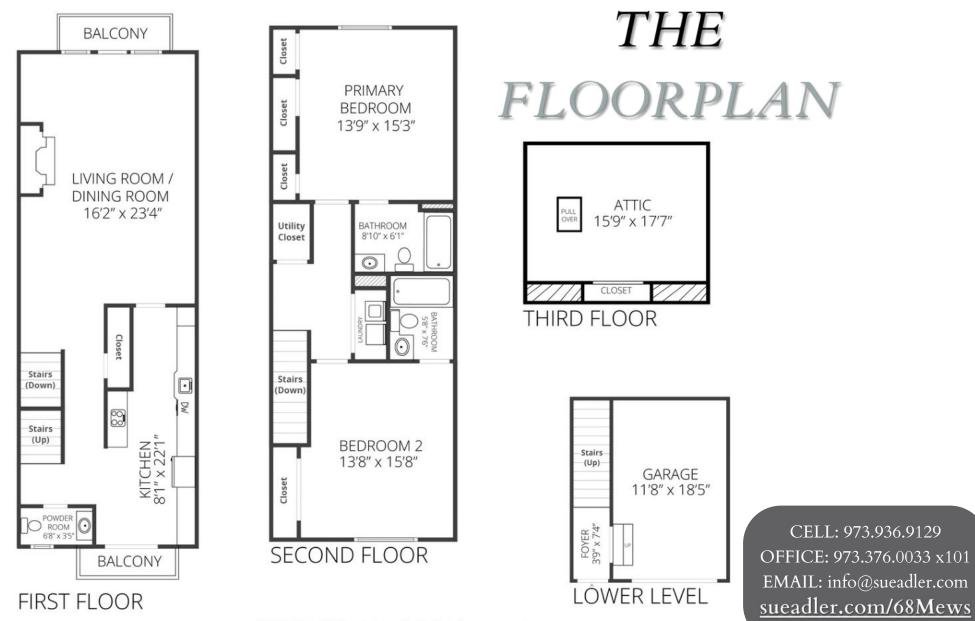

## 68 Mews Lane South Orange, New Jersey

Welcome to 68 Mews Lane at The Mews Townhouses in South Orange!

If convenience and quick access to NYC are a must for you, here is a rare opportunity to purchase a 2 bedroom, 2.1 bath unit. Only a short distance from the South Orange Midtown Direct trains, this convenient and comfortable space can easily be called home, or a cozy pied-à-terre, for times you need to be close to the city. This home features a spacious living room, dining area, and newer kitchen, along with two ample bedrooms and baths. Enjoy your morning French press on either of the two terraces (newly added this year), or savor a leisurely afternoon snuggled on the sofa in front of the stately Living Room fireplace.

There is tons of storage space in the Attic. This unit has a built in private garage, there is also extra parking available for residents and visitors onsite. The Mews Community offers an onsite gym, office space, community room for events with a large deck. The HOA fees includes lawn care, snow removal, trash, maintenance of the exterior and common areas.