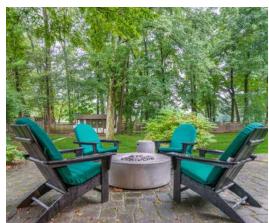

bedroom, powder room, laundry and living room with a gas fireplace. The second floor master with views of the golf course has a full bathroom and walk-in closet. There are three other amply-sized bedrooms on the floor and full bathroom. There is a wine cellar in the finished basement as well as additional storage space. The flat, fenced and lightly wooded rear yard overlooking the fourth hole offers two patio areas; a private stone patio with pergola accessible from the living room and covered dining/sitting area ideal for entertaining. Don't miss this hidden gem of a home and neighborhood.