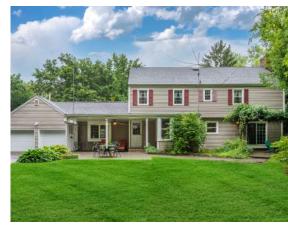

bedroom, powder room, laundry and living room with a gas fireplace. The second floor master with views of the golf course has a full bathroom and walk-in closet. There are three other amply-sized bedrooms on the floor and full bathroom. There is a wine cellar in the finished basement as well as additional storage space. The flat, fenced and lightly wooded rear yard overlooking the fourth hole offers two patio areas; a private stone patio with pergola accessible from the living room and covered dining/sitting area ideal for entertaining. Don't miss this hidden gem of a home and neighborhood.