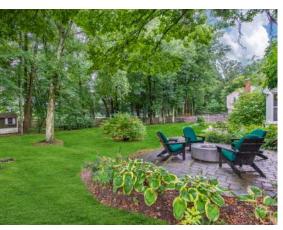

bedroom, powder room, laundry and living room with a gas fireplace. The second floor master with views of the golf course has a full bathroom and walk-in closet. There are three other amply-sized bedrooms on the floor and full bathroom. There is a wine cellar in the finished basement as well as additional storage space. The flat, fenced and lightly wooded rear yard overlooking the fourth hole offers two patio areas; a private stone patio with pergola accessible from the living room and covered dining/sitting area ideal for entertaining. Don't miss this hidden gem of a home and neighborhood.