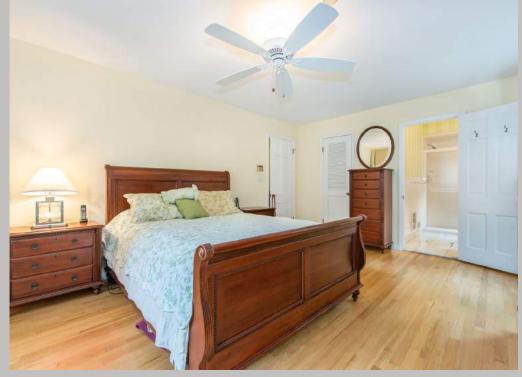

bedroom, powder room, laundry and living room with a gas fireplace. The second floor master with views of the golf course has a full bathroom and walk-in closet. There are three other amply-sized bedrooms on the floor and full bathroom. There is a wine cellar in the finished basement as well as additional storage space. The flat, fenced and lightly wooded rear yard overlooking the fourth hole offers two patio areas; a private stone patio with pergola accessible from the living room and covered dining/sitting area ideal for entertaining. Don't miss this hidden gem of a home and neighborhood.