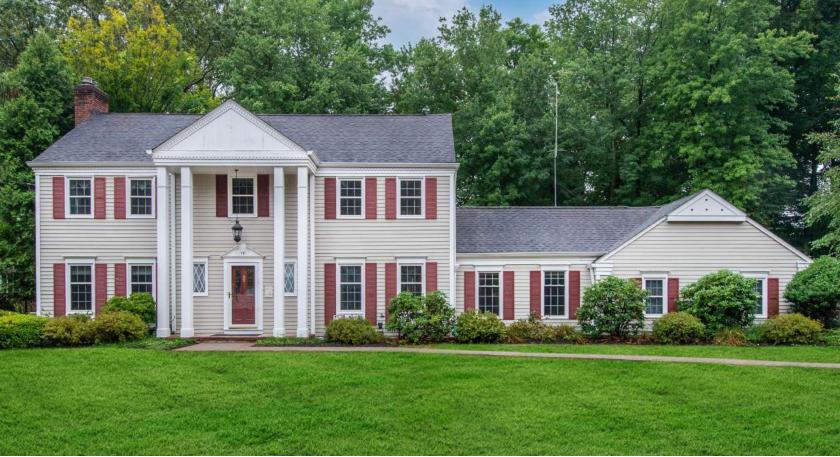

## GREAT HOME AMAZING LOCATION

## **I5VANDERPOOL DR, MORRISTOWN, NJ**

「日本の日本」によっ

Located near the end of a cul-de-sac on a private half acre lot backing to Spring Brook Country Club and walkable to downtown Morristown and walking trails like Foote's Pond-- location simply does not get better than this. This stately four bedroom, two and a half bathroom colonial is the in-town home you have been waiting for. The large kitchen features premium stainless steel appliances including a Wolf dual-fuel range; granite countertops, cabinets with soft close drawers and doors, pantry, and eat-in area surrounded by windows on three sides. Additionally on the main floor is a separate dining room, office, which has potential for a first floor

bedroom, powder room, laundry and living room with a gas fireplace. The second floor master with views of the golf course has a full bathroom and walk-in closet. There are three other amply-sized bedrooms on the floor and full bathroom. There is a wine cellar in the finished basement as well as additional storage space. The flat, fenced and lightly wooded rear yard overlooking the fourth hole offers two patio areas; a private stone patio with pergola accessible from the living room and covered dining/sitting area ideal for entertaining. Don't miss this hidden gem of a home and neighborhood.