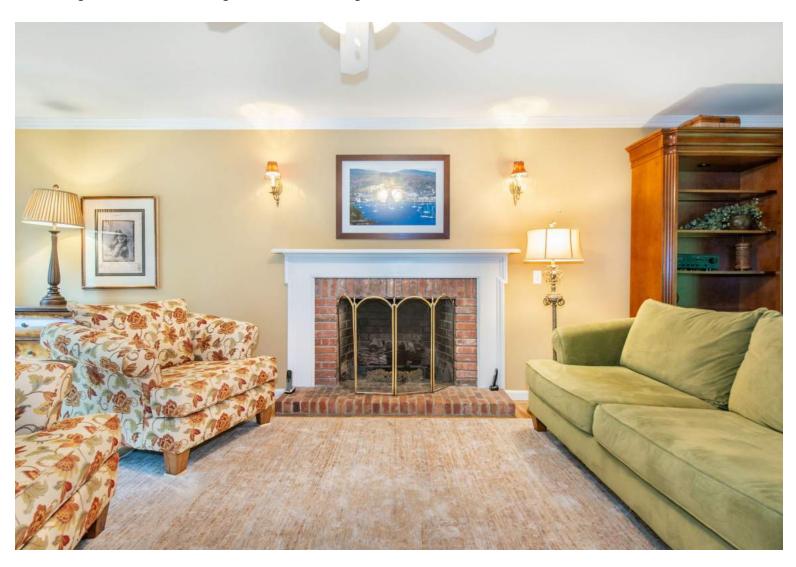

bedroom, powder room, laundry and living room with a gas fireplace. The second floor master with views of the golf course has a full bathroom and walk-in closet. There are three other amply-sized bedrooms on the floor and full bathroom. There is a wine cellar in the finished basement as well as additional storage space. The flat, fenced and lightly wooded rear yard overlooking the fourth hole offers two patio areas; a private stone patio with pergola accessible from the living room and covered dining/sitting area ideal for entertaining. Don't miss this hidden gem of a home and neighborhood.