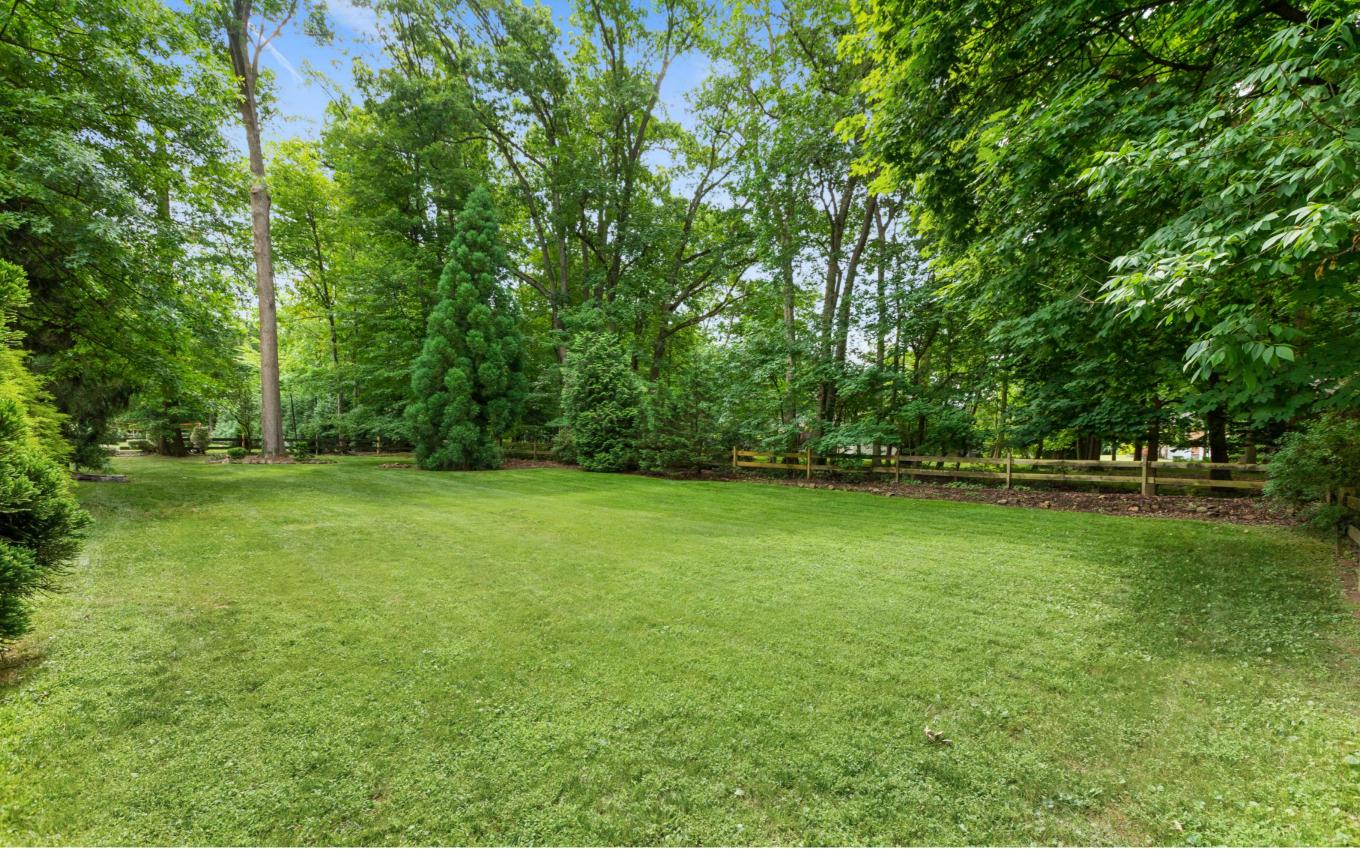

### FRONTYARD/BACKYARD

- Paver front walkway
- •Professional plantings with blooming perennials and foundational plantings
- •Rear paver Patio with Outdoor Fireplace
- •Retractable awning
- •Flat backyard with mature specimen trees
- •Paver platform area outside of Garage
- •Hardiplank exterior siding
- •Fenced in yard (split rail with three gates and mesh lining)