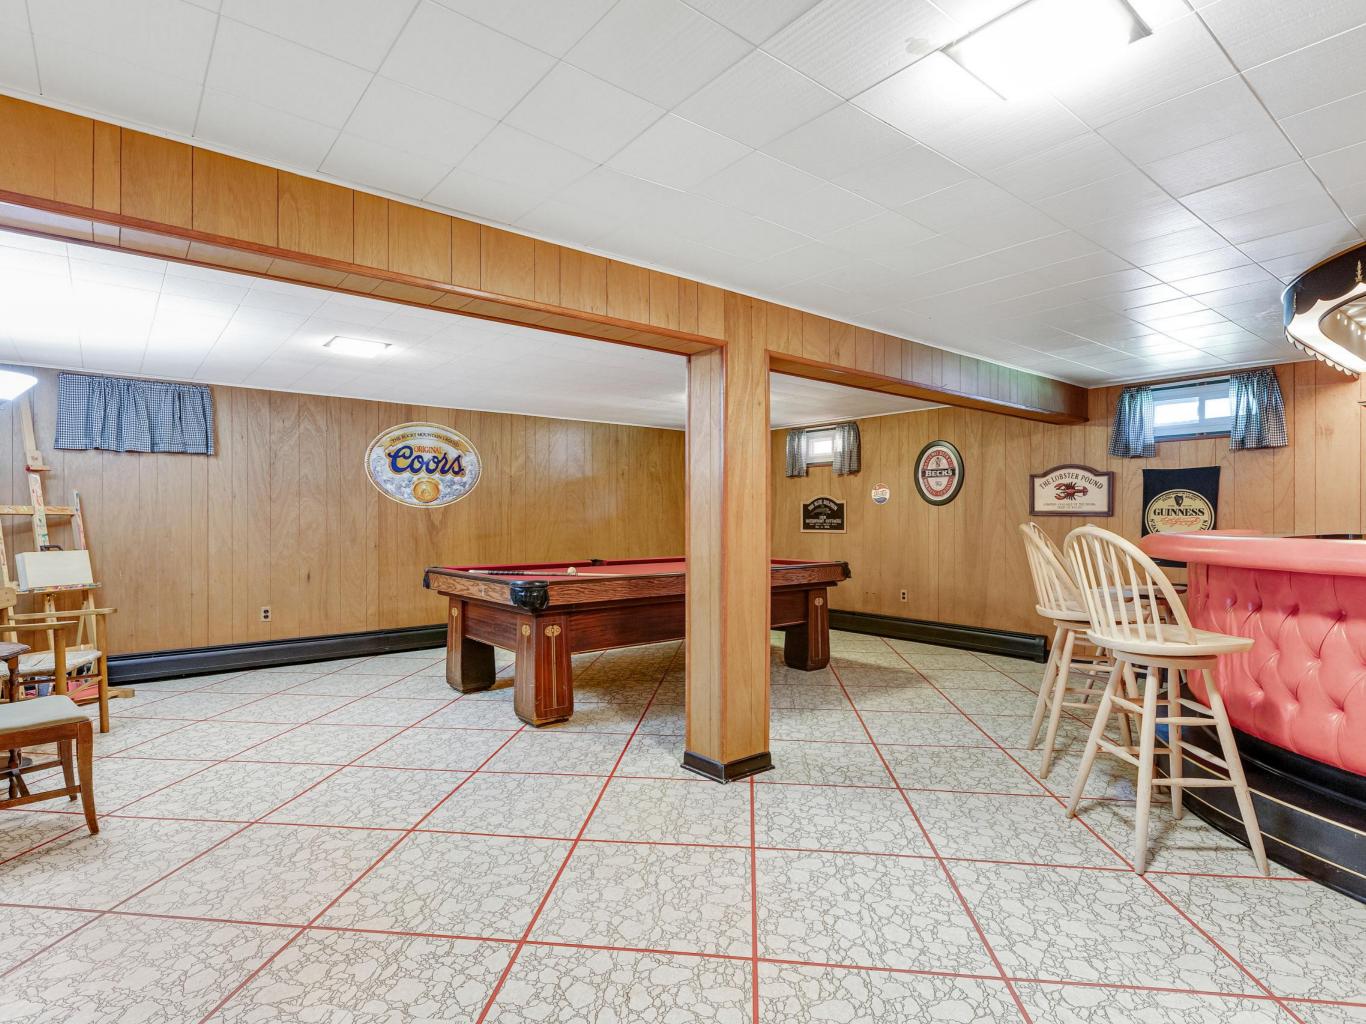

And that's not all! The large Lower Level provides plenty of additional living space with a sizable Recreation Room/Children's Playroom complete with its own Built In Bar making YOUR house the perfect spot for entertaining. Off of the Recreation Room, don't miss the Exercise Room and plenty of closets/storage so that not a thing will be out of place.

### LOWER LEVEL

- •Lower Level landing featuring carpeting, built in cabinetry, recessed lighting, baseboard molding, double door closet, single door closet
- •Storage Room that is reinforced and has water/air filtration system
- •Exercise Room featuring 2 closets, carpeting, baseboard molding, artistic painted walls
- •Recreation Room featuring tile flooring, paneling, stone accent wainscoting, flush mount lighting, Built In Bar Area
- •Utility Room with workbench and storage