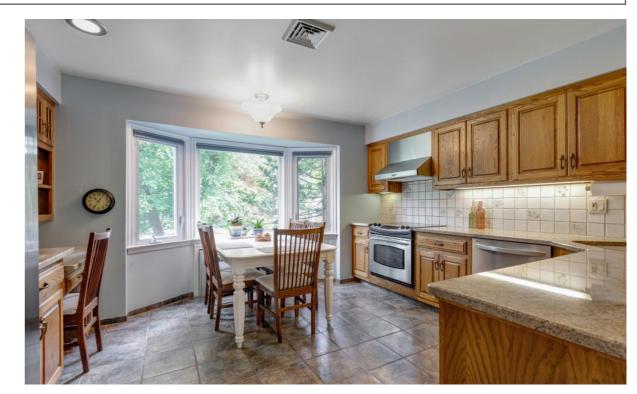

Flow easily into the luminous Family Room with a huge picture window overlooking the bucolic backyard. Gourmet meals are a snap in the picture perfect Kitchen featuring custom wood cabinetry, granite countertops and stainless steel appliances. A roomy Mud Room, desirable first floor Laundry Room, 2 Car Garage and a well-appointed Powder Room round out the living space.

### FIRST LEVEL

- Entry Foyer featuring stone flooring, double coat closet, semi-flush mount light fixture
- •Living Room featuring hardwood floors, fireplace with stone surround, recessed lighting, baseboard molding, crown molding, picture window
- Family Room featuring hardwood floors, picture window overlooking rear yard, recessed lighting, baseboard molding, crown molding
- •Dining Room featuring hardwood floors, sliding glass doors to Patio, recessed lighting, baseboard molding, crown molding, open to Kitchen
- •Gourmet Kitchen featuring tile flooring, custom cabinetry, granite countertops, tile backsplash, bay window/breakfast area, stainless steel appliances, recessed lighting, built in desk area
- Mud Room featuring hardwood floors
- •Laundry Room featuring linoleum flooring, front loader washer and dryer, built in cabinetry
- Powder Room
- •2 Car oversized Garage with extra storage space and a separate large closet