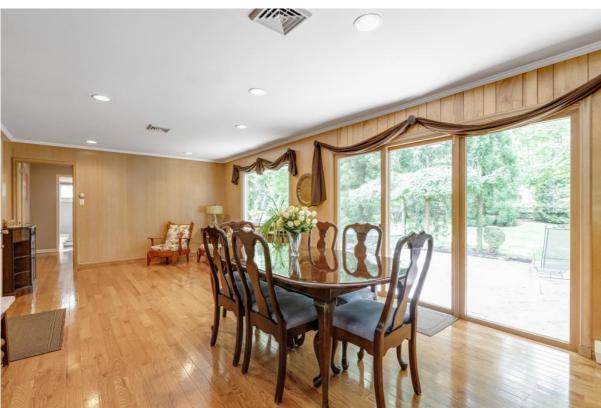

Step inside the welcoming front door to find the Entry Foyer featuring unique stone floors and a generous Coat Closet. Prepare to entertain friends and family in the sun-drenched Living Room with plenty of room for holiday gatherings and cozy nights by the outstanding fireplace. Enter the blissful Dining Room featuring gleaming hardwood floors and huge sliding doors leading out to your own private yard for all your summer entertaining. The rear park-like property features a fabulous Patio with an outdoor fireplace and immense privacy.

### FIRST LEVEL

- Entry Foyer featuring stone flooring, double coat closet, semi-flush mount light fixture
- •Living Room featuring hardwood floors, fireplace with stone surround, recessed lighting, baseboard molding, crown molding, picture window
- Family Room featuring hardwood floors, picture window overlooking rear yard, recessed lighting, baseboard molding, crown molding
- •Dining Room featuring hardwood floors, sliding glass doors to Patio, recessed lighting, baseboard molding, crown molding, open to Kitchen
- •Gourmet Kitchen featuring tile flooring, custom cabinetry, granite countertops, tile backsplash, bay window/breakfast area, stainless steel appliances, recessed lighting, built in desk area
- Mud Room featuring hardwood floors
- •Laundry Room featuring linoleum flooring, front loader washer and dryer, built in cabinetry
- Powder Room
- •2 Car oversized Garage with extra storage space and a separate large closet