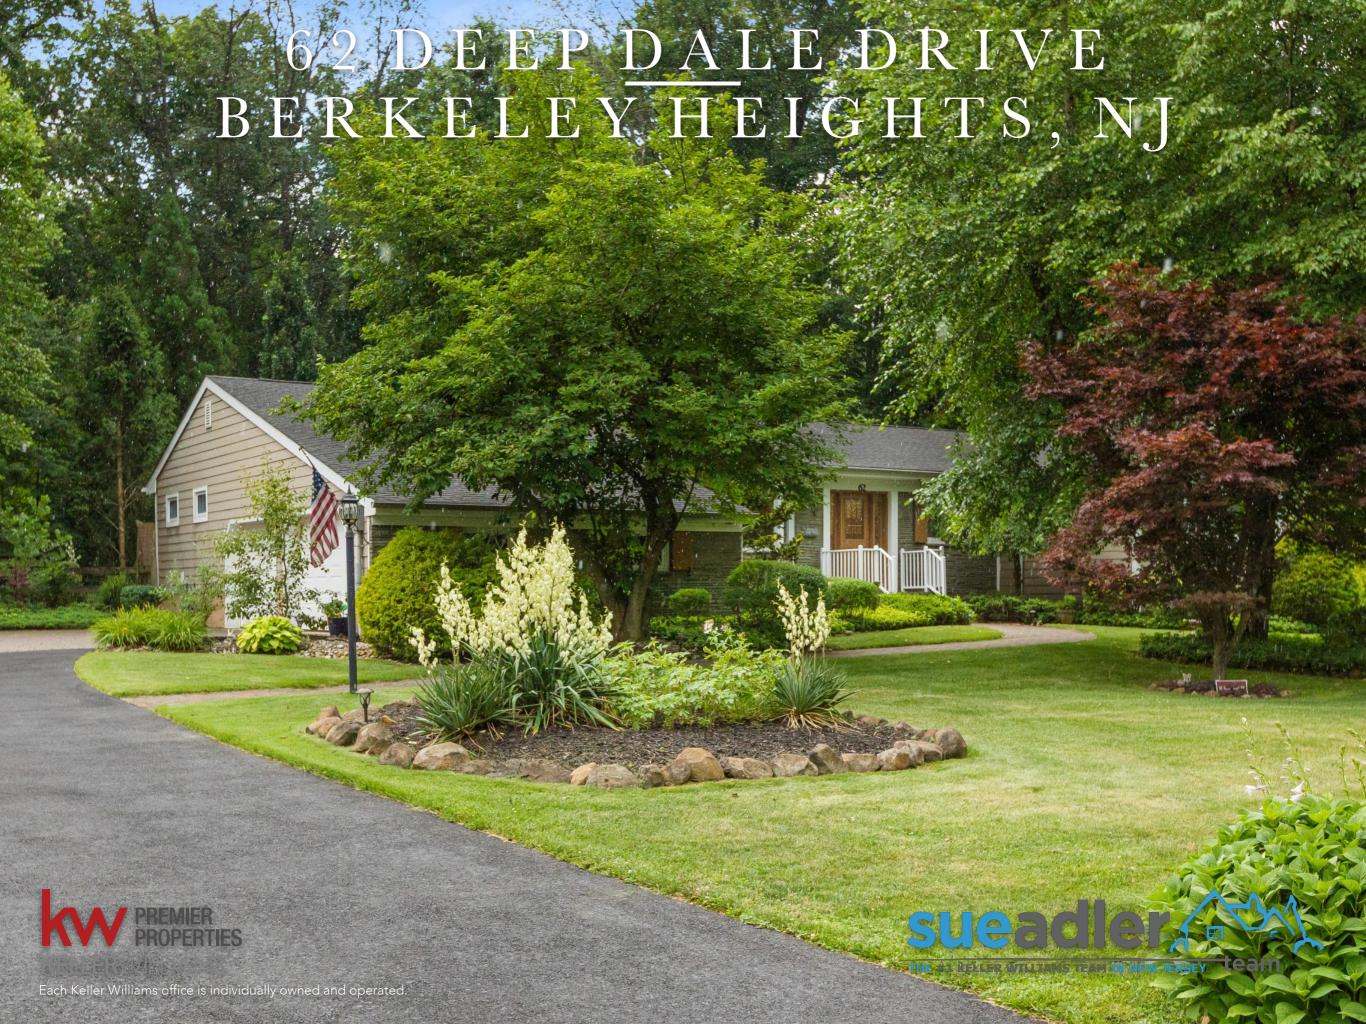

With its prestigious neighborhood, close proximity to Route 78, NYC Train, top-notch schools and convenience to fantastic shopping and restaurants, 62 Deep Dale Drive is a fantastic value and cannot be missed!

### FRONTYARD/BACKYARD

- Paver front walkway
- •Professional plantings with blooming perennials and foundational plantings
- •Rear paver Patio with Outdoor Fireplace
- •Retractable awning
- •Flat backyard with mature specimen trees
- •Paver platform area outside of Garage
- •Hardiplank exterior siding
- •Fenced in yard (split rail with three gates and mesh lining)