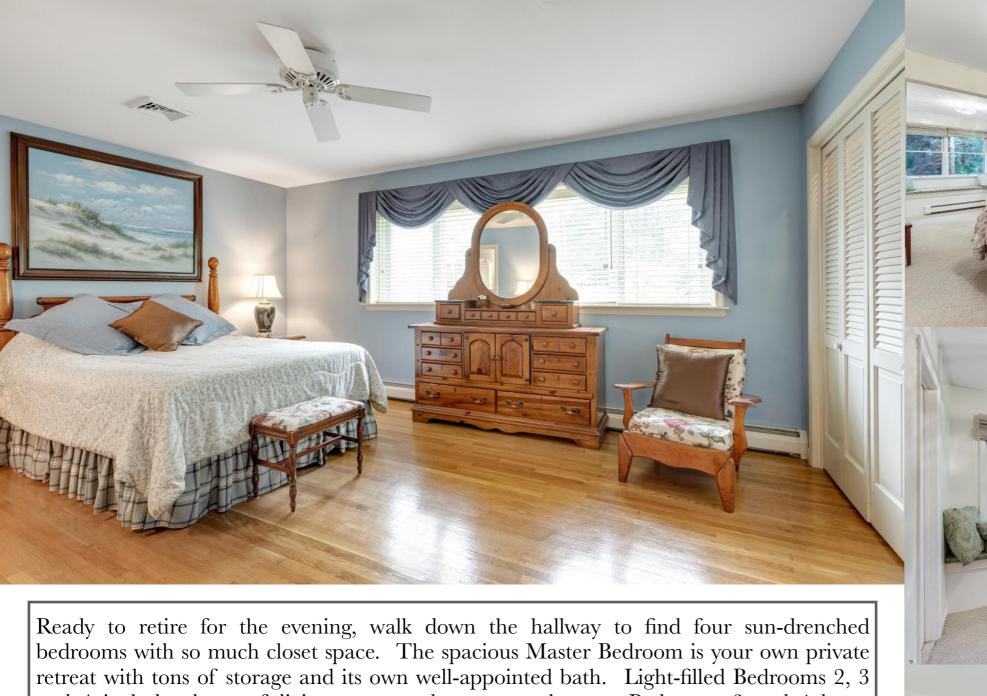

and 4 include plenty of living space and generous closets. Bedrooms 3 and 4 boast charming window seats. A tasteful Jack and Jill Bath (shared by Bedrooms 2 and 3) and a huge Full Hall Bath, with a chic new vanity, round out the sleeping area.

## FIRST LEVEL SLEEPING AREA

- Master Bedroom Suite featuring hardwood floors, oversized windows with wood blinds, baseboard molding, 2 double door closets, ceiling fan, Bathroom featuring tile wainscoting, marble flooring, pedestal sink, vanity lighting, cabinet, shower with built in seat
- Full Hall Bath featuring tile flooring, NEW vanity with marble countertop, tub, shower, tile wainscoting, flush mount light fixtures, medicine cabinet, closet with shelving
- •Bedroom #2 featuring carpeting, double closet, flush mount light fixture, wood blinds, baseboard molding
- •Bedroom #3 featuring carpeting, window seat carpeted with storage below, flush mount light fixture, baseboard molding, door to Jack and Jill Bath
- Bedroom #4 featuring carpeting, flush mount light fixture, double door closet, L-shaped sitting area with built in window seats carpeted with storage below, door to Jack and Jill Bath
- Jack and Jill Bath featuring tile flooring, double custom vanity, vanity lighting, large medicine cabinets, shower over tub