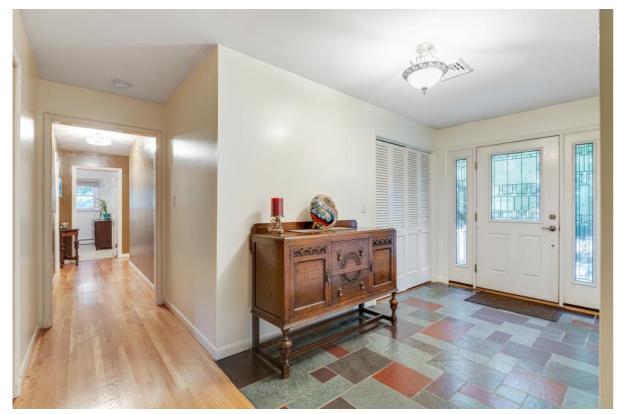

### FIRST LEVEL

- Entry Foyer featuring stone flooring, double coat closet, semi-flush mount light fixture
- •Living Room featuring hardwood floors, fireplace with stone surround, recessed lighting, baseboard molding, crown molding, picture window
- Family Room featuring hardwood floors, picture window overlooking rear yard, recessed lighting, baseboard molding, crown molding
- •Dining Room featuring hardwood floors, sliding glass doors to Patio, recessed lighting, baseboard molding, crown molding, open to Kitchen
- •Gourmet Kitchen featuring tile flooring, custom cabinetry, granite countertops, tile backsplash, bay window/breakfast area, stainless steel appliances, recessed lighting, built in desk area
- Mud Room featuring hardwood floors
- •Laundry Room featuring linoleum flooring, front loader washer and dryer, built in cabinetry
- Powder Room
- •2 Car oversized Garage with extra storage space and a separate large closet