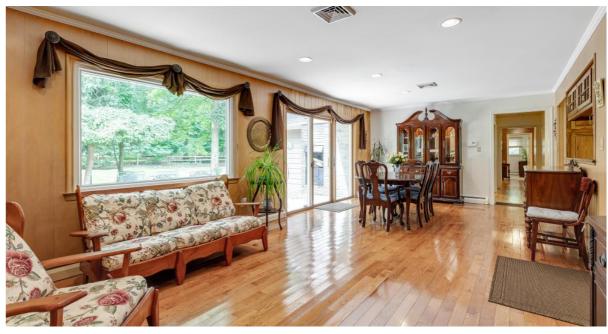

Step inside the welcoming front door to find the Entry Foyer featuring unique stone floors and a generous Coat Closet. Prepare to entertain friends and family in the sun-drenched Living Room with plenty of room for holiday gatherings and cozy nights by the outstanding fireplace. Enter the blissful Dining Room featuring gleaming hardwood floors and huge sliding doors leading out to your own private yard for all your summer entertaining. The rear park-like property features a fabulous Patio with an outdoor fireplace and immense privacy.

### FIRST LEVEL

- Entry Foyer featuring stone flooring, double coat closet, semi-flush mount light fixture
- •Living Room featuring hardwood floors, fireplace with stone surround, recessed lighting, baseboard molding, crown molding, picture window
- Family Room featuring hardwood floors, picture window overlooking rear yard, recessed lighting, baseboard molding, crown molding
- •Dining Room featuring hardwood floors, sliding glass doors to Patio, recessed lighting, baseboard molding, crown molding, open to Kitchen
- •Gourmet Kitchen featuring tile flooring, custom cabinetry, granite countertops, tile backsplash, bay window/breakfast area, stainless steel appliances, recessed lighting, built in desk area
- Mud Room featuring hardwood floors
- •Laundry Room featuring linoleum flooring, front loader washer and dryer, built in cabinetry
- Powder Room
- •2 Car oversized Garage with extra storage space and a separate large closet