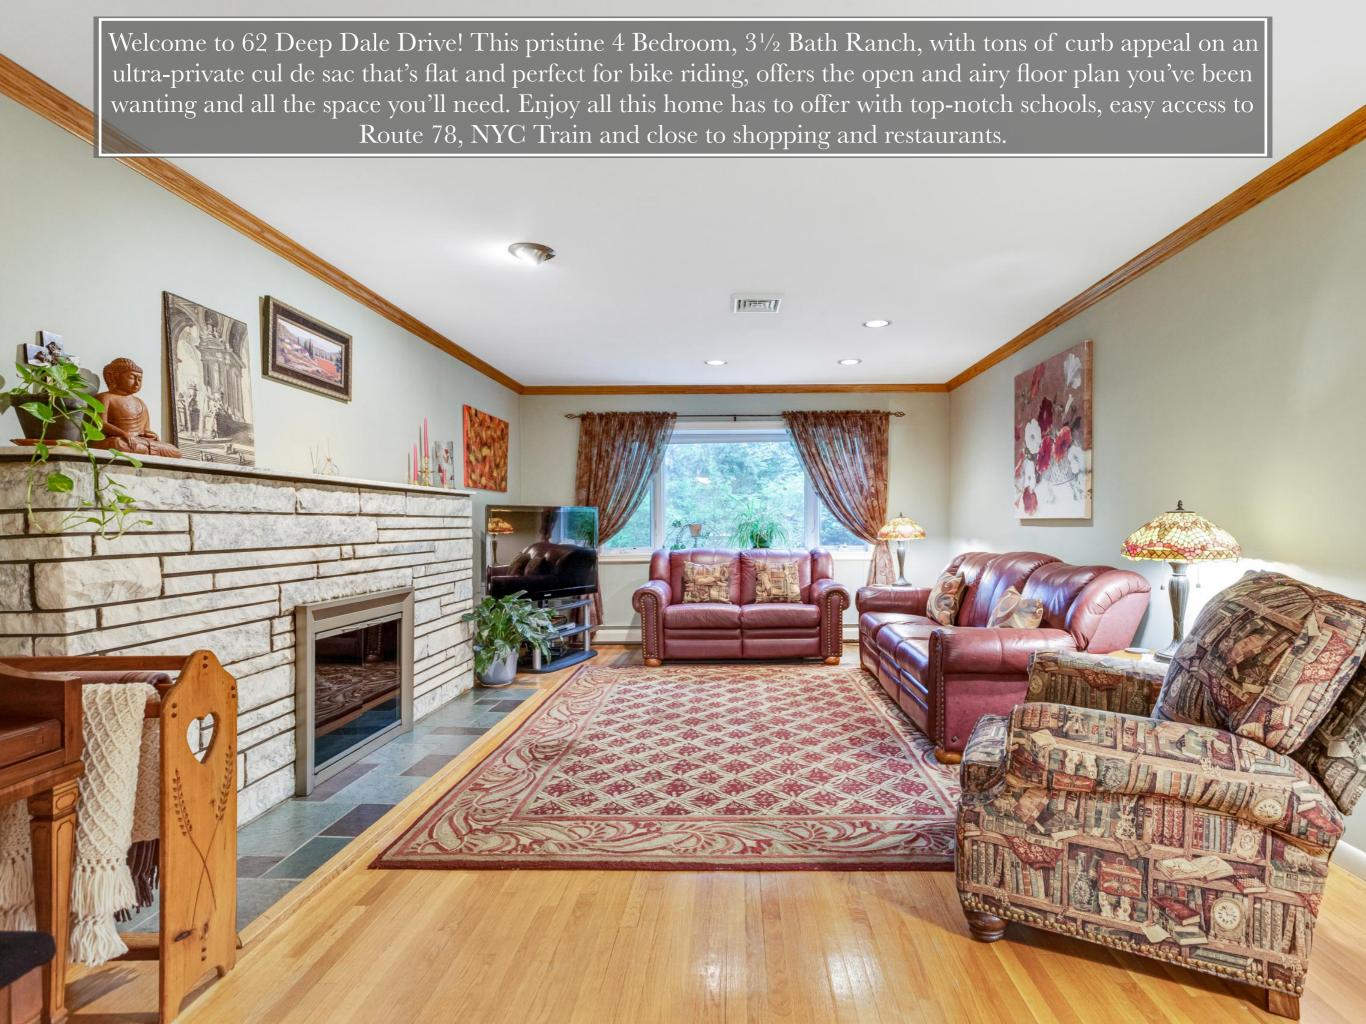

Step inside the welcoming front door to find the Entry Foyer featuring unique stone floors and a generous Coat Closet. Prepare to entertain friends and family in the sun-drenched Living Room with plenty of room for holiday gatherings and cozy nights by the outstanding fireplace. Enter the blissful Dining Room featuring gleaming hardwood floors and huge sliding doors leading out to your own private yard for all your summer entertaining. The rear park-like property features a fabulous Patio with an outdoor fireplace and immense privacy.