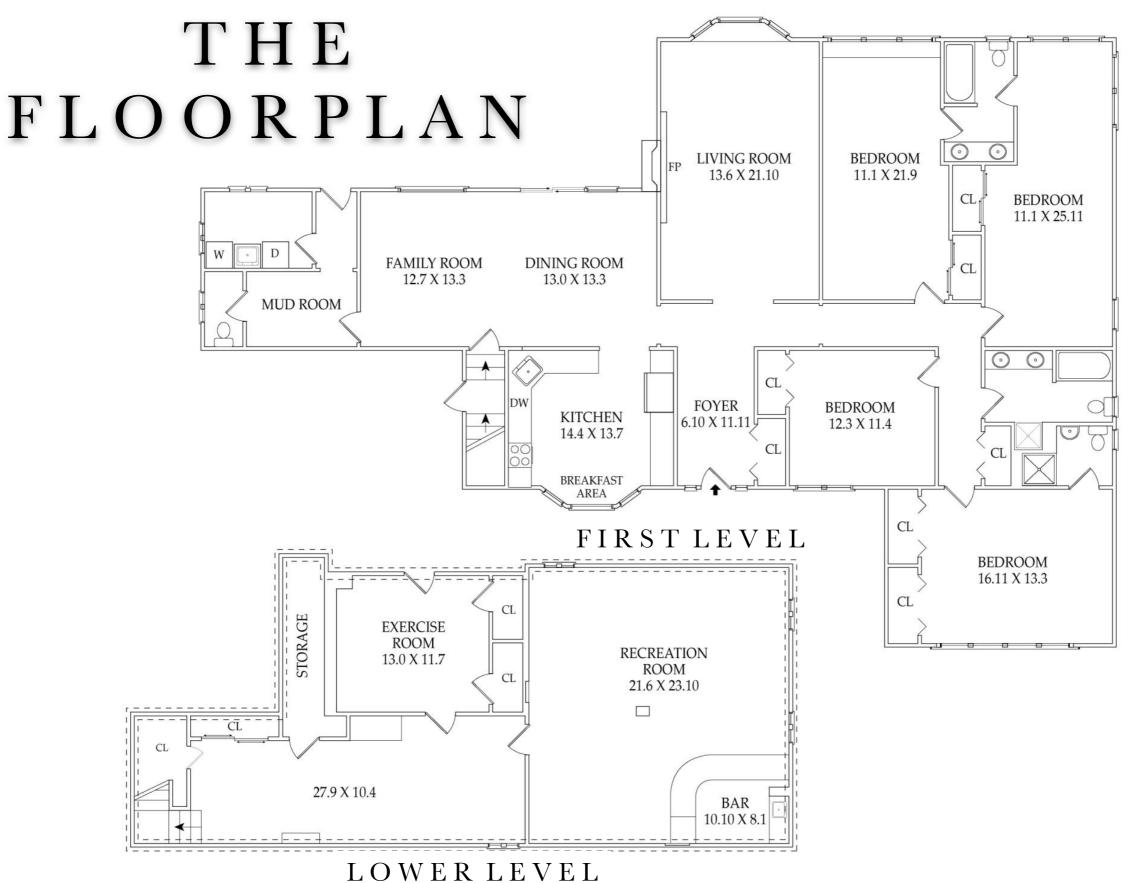

### FIRST LEVEL

- Entry Foyer featuring stone flooring, double coat closet, semi-flush mount light fixture
- •Living Room featuring hardwood floors, fireplace with stone surround, recessed lighting, baseboard molding, crown molding, picture window
- Family Room featuring hardwood floors, picture window overlooking rear yard, recessed lighting, baseboard molding, crown molding
- •Dining Room featuring hardwood floors, sliding glass doors to Patio, recessed lighting, baseboard molding, crown molding, open to Kitchen
- •Gourmet Kitchen featuring tile flooring, custom cabinetry, granite countertops, tile backsplash, bay window/breakfast area, stainless steel appliances, recessed lighting, built in desk area
- Mud Room featuring hardwood floors
- •Laundry Room featuring linoleum flooring, front loader washer and dryer, built in cabinetry
- Powder Room
- •2 Car oversized Garage with extra storage space and a separate large closet

## FIRST LEVEL SLEEPING AREA

- Master Bedroom Suite featuring hardwood floors, oversized windows with wood blinds, baseboard molding, 2 double door closets, ceiling fan, Bathroom featuring tile wainscoting, marble flooring, pedestal sink, vanity lighting, cabinet, shower with built in seat
- Full Hall Bath featuring tile flooring, NEW vanity with marble countertop, tub, shower, tile wainscoting, flush mount light fixtures, medicine cabinet, closet with shelving
- •Bedroom #2 featuring carpeting, double closet, flush mount light fixture, wood blinds, baseboard molding
- •Bedroom #3 featuring carpeting, window seat carpeted with storage below, flush mount light fixture, baseboard molding, door to Jack and Jill Bath
- Bedroom #4 featuring carpeting, flush mount light fixture, double door closet, L-shaped sitting area with built in window seats carpeted with storage below, door to Jack and Jill Bath
- Jack and Jill Bath featuring tile flooring, double custom vanity, vanity lighting, large medicine cabinets, shower over tub

### LOWER LEVEL

- •Lower Level landing featuring carpeting, built in cabinetry, recessed lighting, baseboard molding, double door closet, single door closet
- •Storage Room that is reinforced and has water/air filtration system
- •Exercise Room featuring 2 closets, carpeting, baseboard molding, artistic painted walls
- •Recreation Room featuring tile flooring, paneling, stone accent wainscoting, flush mount lighting, Built In Bar Area
- •Utility Room with workbench and storage

NOT TO SCALE - This floor plan is provided for illustration purposes only. Room positions and dimensions are approximate and should be independently measured for accuracy

CELL: 973.936.9129 OFFICE: 973.376.0033 x101