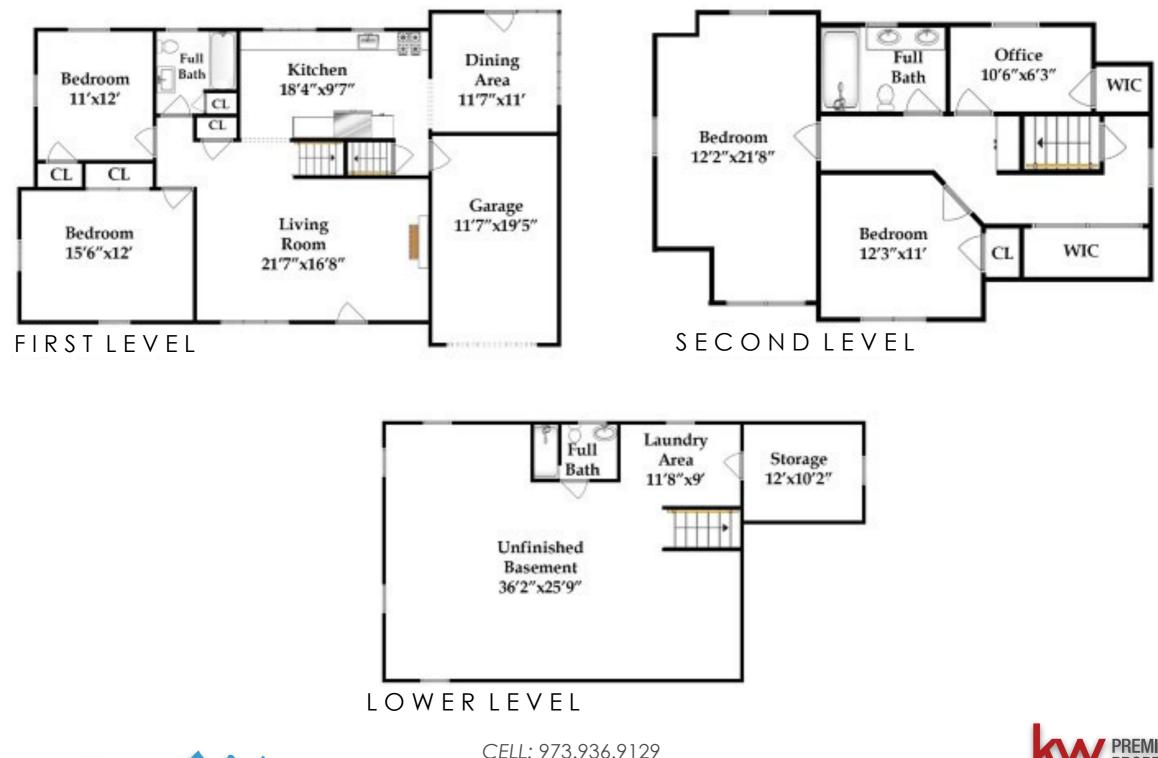

## 35 THOMAS STREET | NEW PROVIDENCE

The epitome of perfection, 35 Thomas Street is an amazing 4 Bedroom, 3 Bathroom home with stunning newer renovations throughout! Picture perfect curb appeal situated on a coveted cul de sac location, this home checks all the boxes! The sun soaked Living Room with ample windows is perfect for cozying up with a book and a cheery Dining Room that opens up easily to the outdoors is the perfect spot for family gatherings! Two bedrooms and a full bathroom round out the first living level.

Upstairs, find two additional bedrooms ample storage options, a luxe full bathroom and a bonus room, perfect for a nursery or home office. The full basement features a laundry area, full bathroom and tons of space - the options to use this space are endless! And the fully fenced in backyard with patio is a dream oasis. With easy access to Midtown Direct train, sought after schools and shopping and top notch dining, 35 Thomas Street cannot be missed!

## THE FLOOR PLAN

CELL: 973.936.9129 OFFICE: 973.376.0033 x101 EMAIL: info@sueadler.com sueadler.com/35Thomas

All information deemed reliable but not guaranteed