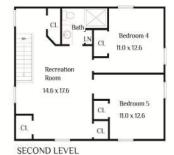

bedrooms and hall bathroom are conveniently located.

dream. An office or additional bedroom is right off the Master Suite with walk-in closet. Down the hall two

The second level of this home is has a recreation room, two bedrooms and bathroom.

NOT TO SCALE - This floor plan is provided for illustration purposes only.

Sue Adler KELLER WILLIAMS PREMIER PROPERTIES

Cell: (973) 975-0197 Office: (973) 376-0033 x101

Sue@sueadler.com

www.sueadler.com/626vanbeuren