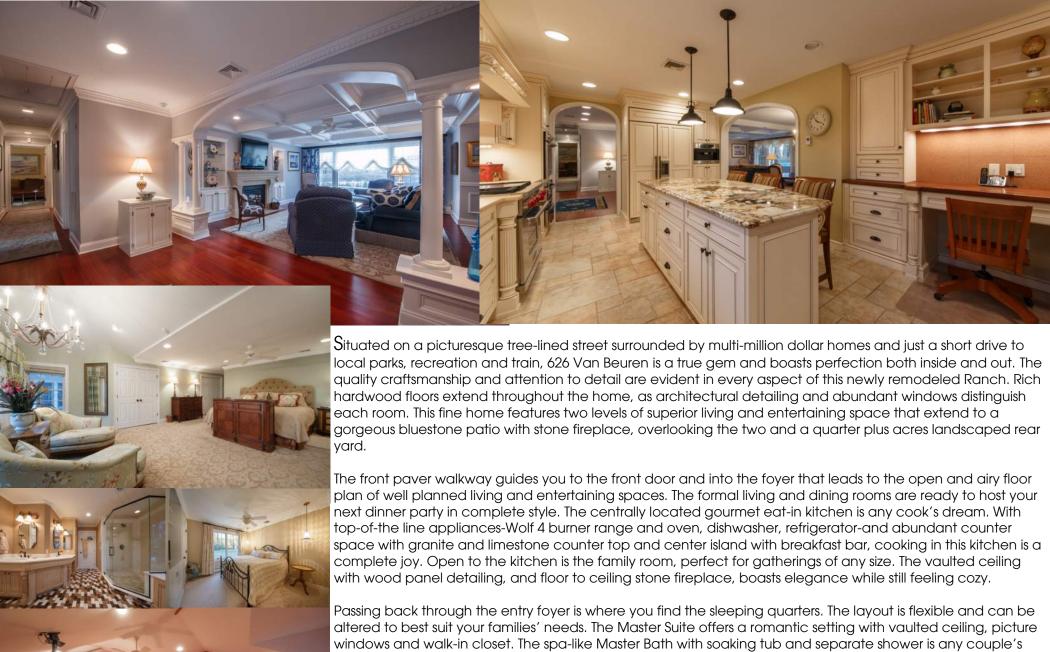

bedrooms and hall bathroom are conveniently located.

dream. An office or additional bedroom is right off the Master Suite with walk-in closet. Down the hall two

The second level of this home is has a recreation room, two bedrooms and bathroom.