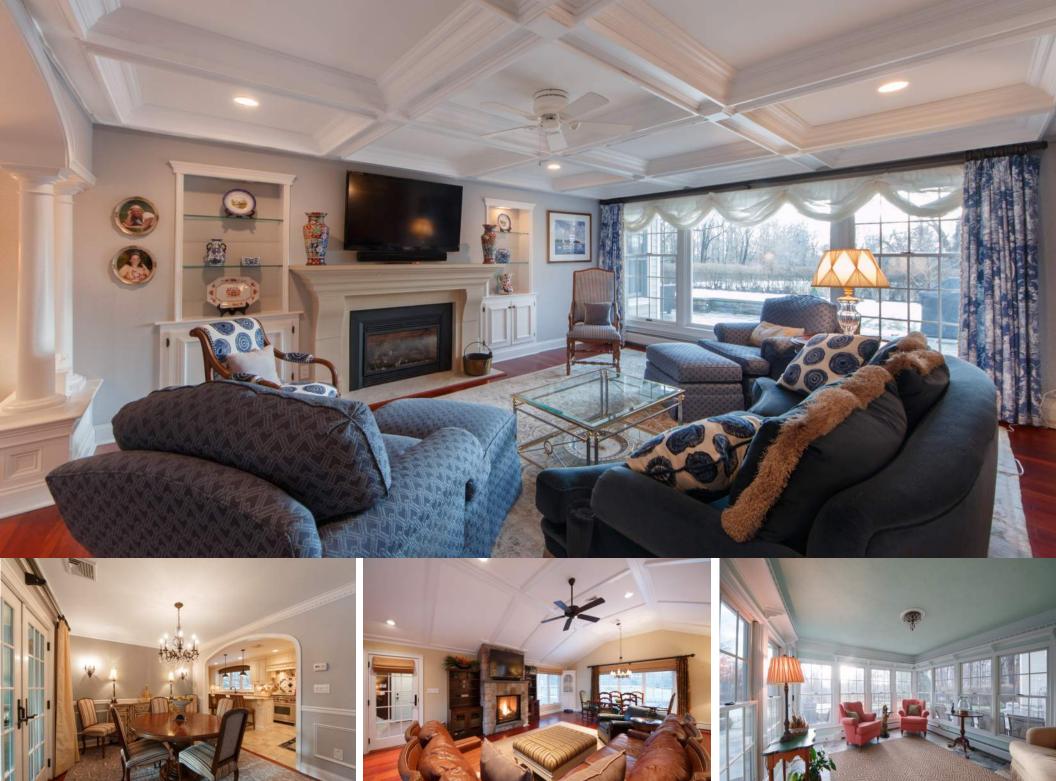

bedrooms and hall bathroom are conveniently located.

dream. An office or additional bedroom is right off the Master Suite with walk-in closet. Down the hall two

The second level of this home is has a recreation room, two bedrooms and bathroom.

Harding Township is a community home to considerable estates, farmsteads, equestrian properties, and historic properties. Limited development has helped to preserve thousands of acres and conserve the landscape of the area to the present day. Located just 45 minutes from NYC, this one-of-a-kind home is move-in ready and waiting for your personal touches.

## Additional Features and Updates

- Whole House Remodeled (2011/2012)
- Brazilian Cherry Hardwood Floors
- Radiant Floors (Kitchen, Sunroom, 2nd Floor Bathroom and Master Bathroom)
- Centra